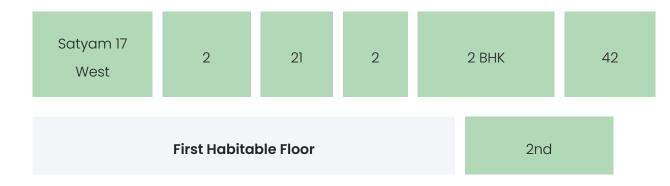

### PROJECT & AMENITIES

| Time Line                    | Size      | Typography |
|------------------------------|-----------|------------|
| Completed on 31st July, 2023 | 1650 Sqmt | 2 BHK      |

### **BUILDING LAYOUT**

| Number<br>Tower Name<br>of Lifts | Total<br>Floors | Flats<br>per<br>Floor | Configurations | Dwelling<br>Units |
|----------------------------------|-----------------|-----------------------|----------------|-------------------|
|----------------------------------|-----------------|-----------------------|----------------|-------------------|