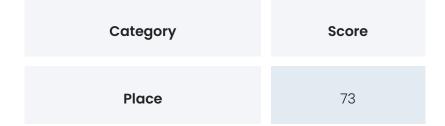

### PROJECT PROPSCORE

Propscience uses a unique and highly proprietary algorithm to arrive at Propscores for every project it covers. This score is calculated out of 100 points. Through our detailed research we gather over 500 data points of information about each project. These data points are broken down into categories (mentioned below). An individual score is arrived at for each category and then a combined project Propscore is given. The purpose of the Propscore is to help you evaluate the distinct value you can hope to derive from each aspect of the project.

| Connectivity      | 65     |
|-------------------|--------|
| Infrastructure    | 86     |
| Local Environment | 90     |
| Land & Approvals  | 36     |
| Project           | 74     |
| People            | 39     |
| Amenities         | 56     |
| Building          | 67     |
| Layout            | 53     |
| Interiors         | 63     |
| Pricing           | 40     |
| Total             | 62/100 |