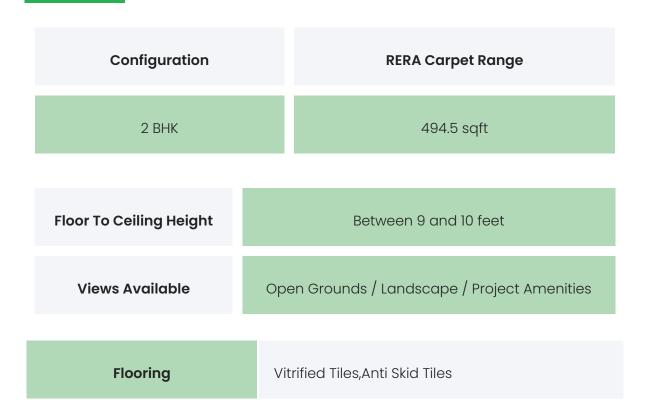

### PROJECT & AMENITIES

| Time Line                    | Size      | Typography |
|------------------------------|-----------|------------|
| Completed on 31st July, 2023 | 1650 Sqmt | 2 BHK      |

### FLAT INTERIORS

| Joinery, Fittings & Fixtures | Sanitary Fittings,Kitchen Platform,Light<br>Fittings,Stainless Steel Sink,Concealed copper<br>wiring,Electrical Sockets / Switch Boards |
|------------------------------|-----------------------------------------------------------------------------------------------------------------------------------------|
| Finishing                    | False Ceiling,Laminated flush doors,Double<br>glazed glass windows                                                                      |
| HVAC Service                 | Split / Box A/C Provision                                                                                                               |
| Technology                   | NA                                                                                                                                      |
| White Goods                  | NA                                                                                                                                      |